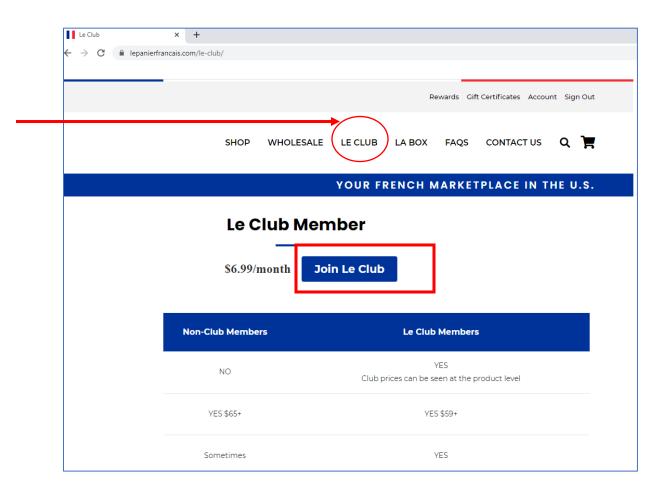

### Step 4

For this step, you will need to have the coupon code provided by the person from your Alliance Francaise.

You must be logged in with your newly created account for the code to work.

Find "Le Club Membership" product on our website. Click on the menu "Le Club" or go to this url, <u>https://www.lepanierfrancais.com/le-club-membership</u>

### Click on Join Le Club

#### Step 5

Select pay yearly, add to cart and start the checkout process.

|                            | ship                               | YOUR FRENCH MARKETPLACE IN THE U.S. |
|----------------------------|------------------------------------|-------------------------------------|
| ! You left some items from | a previous cart. We have added tho | se items to your current cart.      |
|                            |                                    | Le Club Membership                  |
| BRANDS                     |                                    | (No reviews yet)                    |
| NEW PRODUCTS               |                                    | Membership Type:                    |
|                            | _                                  | Pay Monthly Pay Yearly              |
| LE CLUB                    |                                    |                                     |
| LA BOX                     |                                    | BEN                                 |
| LE PETIT PRINCE            |                                    | - 1 + Add to Cart 🕁                 |
| MAXIM'S PARIS              | M                                  | -1 + Add to Cart =                  |
| SWEET GROCERIES            | +                                  | $\heartsuit$                        |
|                            |                                    | Brand: Le Panier Francais           |
| SALTY GROCERIES            | +                                  | SKU: Le Club Membership             |
| DRINKS                     | +                                  |                                     |
| ORGANIC                    |                                    | \$69.49                             |