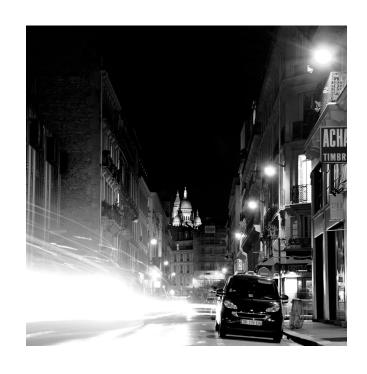

raph series "Paris Noir", Robert wanted to

In this photograph series "Paris Noir", Robert wanted thighlight the light and shade of the city of light."

You can discover Robert's work on bobtema.com.

The opening of Robert's exhibition will take place on Thursday, August 11th at 6 pm. After opening night the exhibition will be open to visitors Monday through Thursday 9 am to 7 pm, and Fridays and Saturdays 9 am to 4 pm.

The exhibition will be on display until September 10, 2022. It is free of charge, with a \$10 suggested donation to support our cultural programs.

Merci!



## ARC DE TRIOMPHE

12" X 12" DIGITAL PHOTOGRAPH

\$150



## TOUR EIFFEL

12" X 12" DIGITAL PHOTOGRAPH



SAINTE CHAPELLE 12" X 12" DIGITAL PHOTOGRAPH

\$150



## PLACE DE LA BASTILLE

12" X 12" DIGITAL PHOTOGRAPH



# SACRÉ COEUR I

12" X 12" DIGITAL PHOTOGRAPH

\$150



## **RUE DE RIVOLI**

12" X 12" DIGITAL PHOTOGRAPH



SACRÉ COEUR II

12" X 12" DIGITAL PHOTOGRAPH

\$150



## EGLISE SAINT-VINCENT DE PAUL

12" X 12" DIGITAL PHOTOGRAPH



**PONT NEUF** 

12" X 12" DIGITAL PHOTOGRAPH

\$150



ÉGLISE SAINT-MERRY

12" X 12" DIGITAL PHOTOGRAPH



# ÉGLISE SAINT-SULPICE

12" X 12" DIGITAL PHOTOGRAPH

\$150



## GARGOYLE DE NOTRE DAME

12" X 12" DIGITAL PHOTOGRAPH



## **MOULIN ROUGE**

12" X 12" DIGITAL PHOTOGRAPH

\$150



## NOTRE DAME I

12" X 12" DIGITAL PHOTOGRAPH