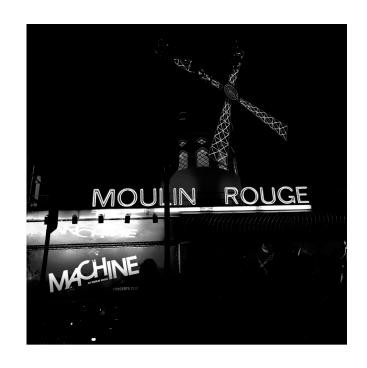

until September 10, 2022. It is free of charge, with a \$10 suggested donation to support our cultural programs.

Merci!



## ARC DE TRIOMPHE

12" X 12" DIGITAL PHOTOGRAPH

\$150



## TOUR EIFFEL

12" X 12" DIGITAL PHOTOGRAPH



SAINTE CHAPELLE 12" X 12" DIGITAL PHOTOGRAPH

\$150



## PLACE DE LA BASTILLE

12" X 12" DIGITAL PHOTOGRAPH



# SACRÉ COEUR I

12" X 12" DIGITAL PHOTOGRAPH

\$150



## **RUE DE RIVOLI**

12" X 12" DIGITAL PHOTOGRAPH



SACRÉ COEUR II

12" X 12" DIGITAL PHOTOGRAPH

\$150



## EGLISE SAINT-VINCENT DE PAUL

12" X 12" DIGITAL PHOTOGRAPH



**PONT NEUF** 

12" X 12" DIGITAL PHOTOGRAPH

\$150



ÉGLISE SAINT-MERRY

12" X 12" DIGITAL PHOTOGRAPH



# ÉGLISE SAINT-SULPICE

12" X 12" DIGITAL PHOTOGRAPH

\$150



## GARGOYLE DE NOTRE DAME

12" X 12" DIGITAL PHOTOGRAPH



## **MOULIN ROUGE**

12" X 12" DIGITAL PHOTOGRAPH

\$150



## NOTRE DAME I

12" X 12" DIGITAL PHOTOGRAPH