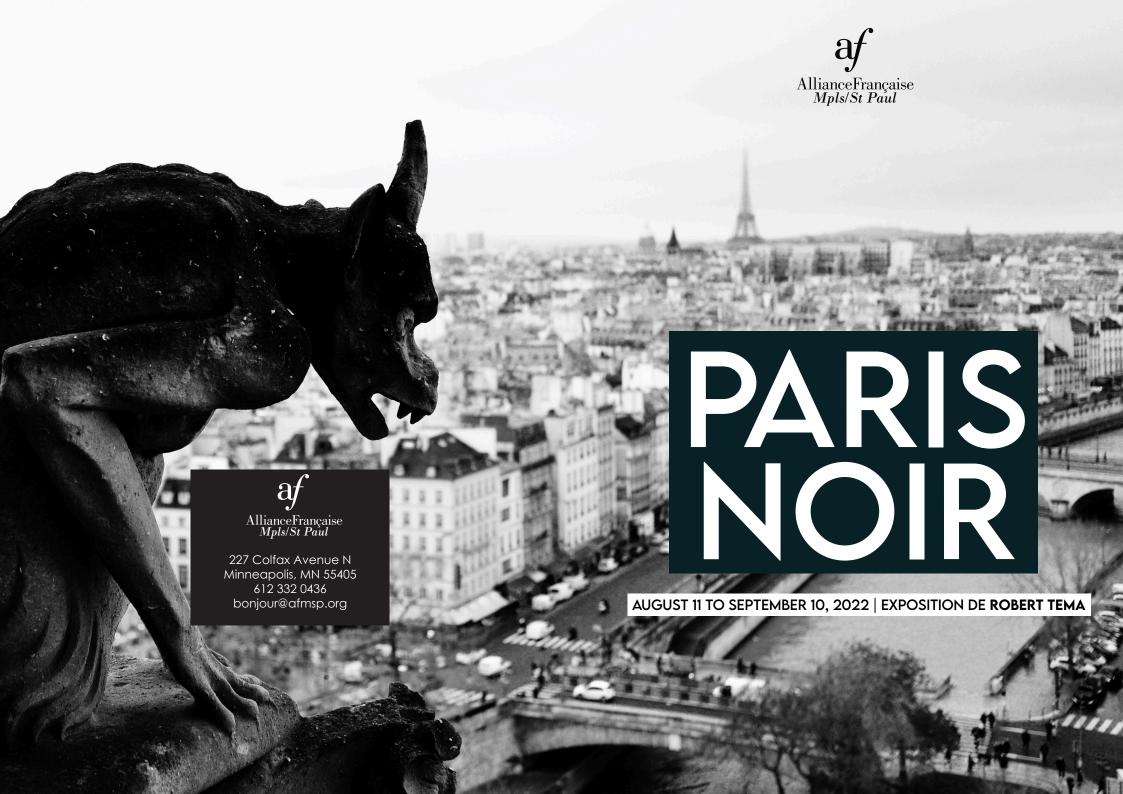

## PARIS NOIR

#### EXPOSITION DE ROBERT TEMA

#### **ROBERT TEMA**

Originally from Hawaii, Robert has called Minnesota home for the last 30 years, and finds wonder in all its landmarks – both natural and urban. Using bold colors, broad strokes and rugged materials, he interprets these landmarks and scenes in unique ways. For fun, he also creates very sketchy pop art drawings and apply to various useful items like tote bags, coffee mugs, beach towels, and much more. In this photograph series "Paris Noir", Robert wanted to

In this photograph series "Paris Noir", Robert wanted thighlight the light and shade of the city of light."

You can discover Robert's work on bobtema.com.

The opening of Robert's exhibition will take place on Thursday, August 11th at 6 pm. After opening night the exhibition will be open to visitors Monday through Thursday 9 am to 7 pm, and Fridays and Saturdays 9 am to 4 pm.

The exhibition will be on display until September 10, 2022. It is free of charge, with a \$10 suggested donation to support our cultural programs.

Merci!

## GARGOYLE DE NOTRE DAME

12" X 12" DIGITAL PHOTOGRAPH