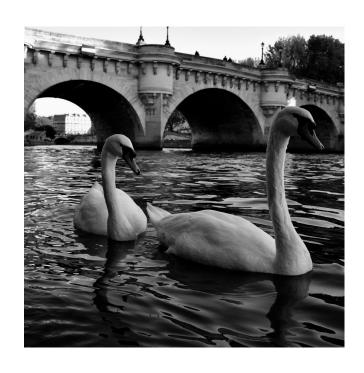

## EGLISE SAINT-VINCENT DE PAUL

12" X 12" DIGITAL PHOTOGRAPH

**PONT NEUF** 

12" X 12" DIGITAL PHOTOGRAPH

\$150

ÉGLISE SAINT-MERRY

12" X 12" DIGITAL PHOTOGRAPH